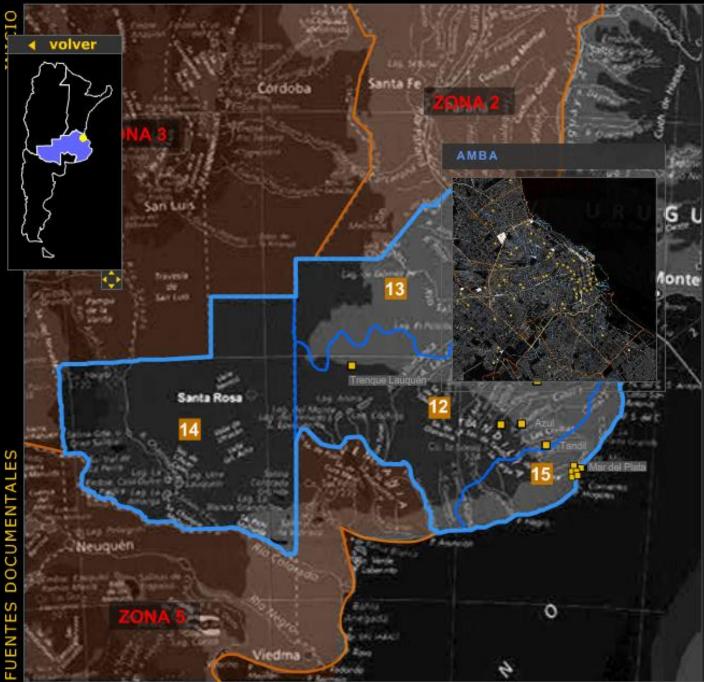

# Right to Know

- Missing person commissions
- Truth commissions
- Investigation commissions
- Use of numerous different archives: security forces, municipal, cemeteries, hospitals, land registers etc.
- Produce archives which are important sources