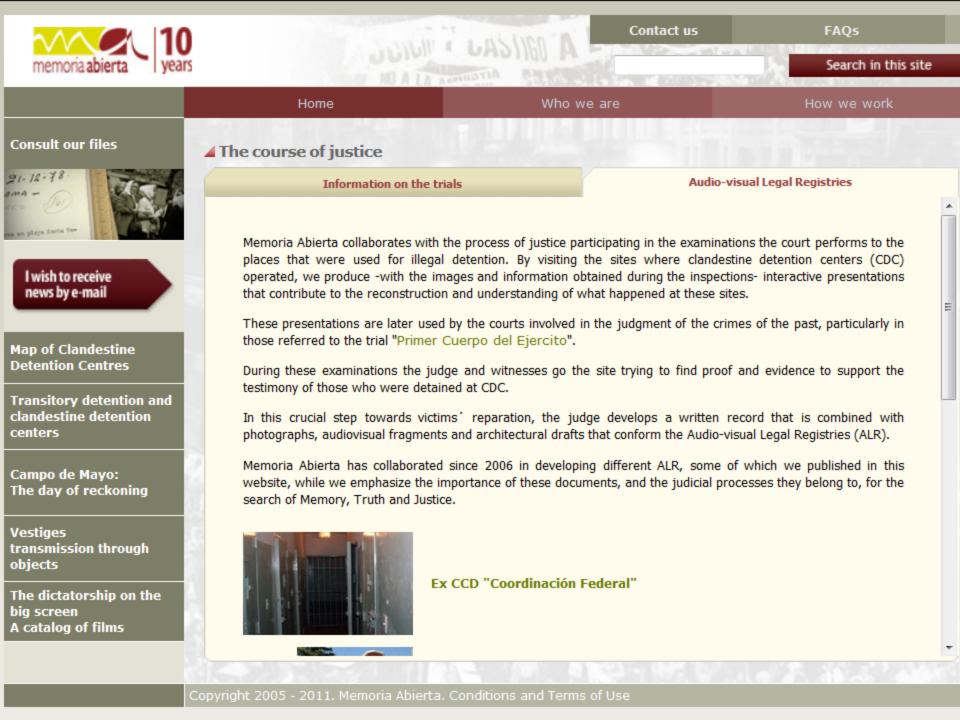

# Right to Know

- Missing person commissions
- Truth commissions
- Investigation commissions
- Use of numerous different archives: security forces, municipal, cemeteries, hospitals, land registers etc.
- Produce archives which are important sources