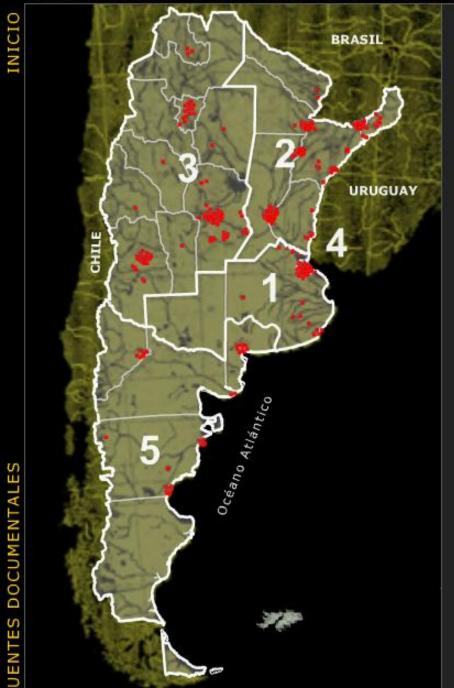

# Right to Know

- Missing person commissions
- Truth commissions
- Investigation commissions
- Use of numerous different archives: security forces, municipal, cemeteries, hospitals, land registers etc.
- Produce archives which are important sources