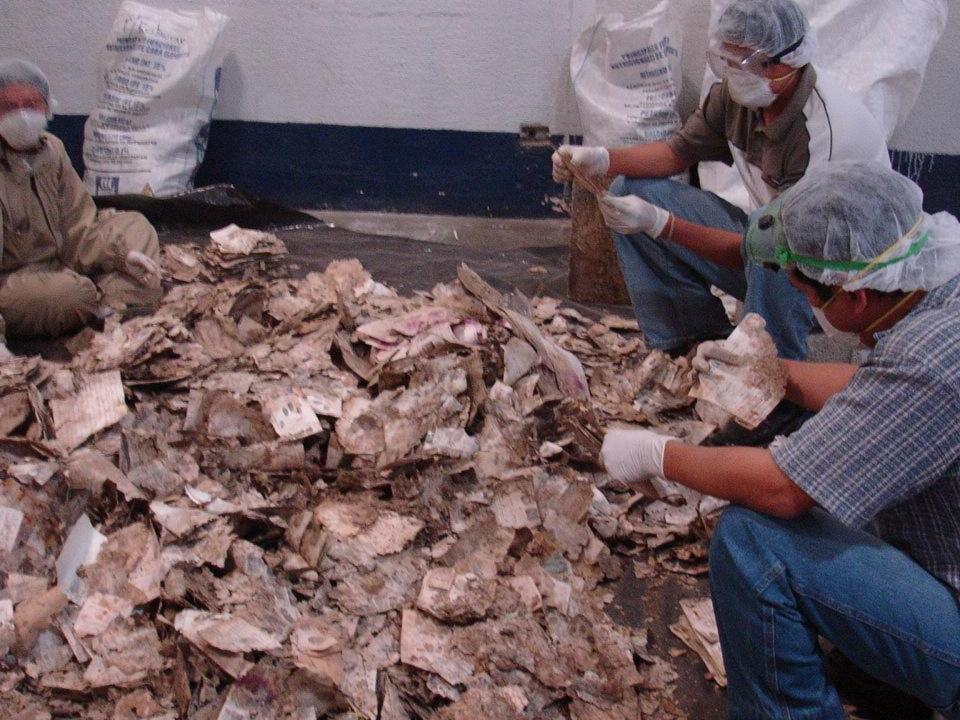

# Right to Know

- Missing person commissions
- Truth commissions
- Investigation commissions
- Use of numerous different archives: security forces, municipal, cemeteries, hospitals, land registers etc.
- Produce archives which are important sources