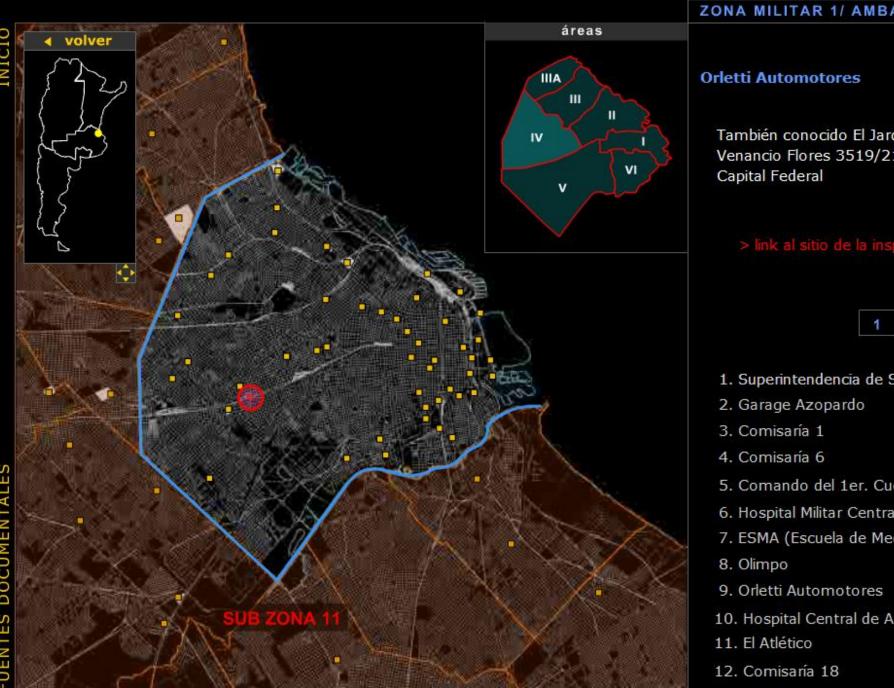

# Right to Know

- Missing person commissions
- Truth commissions
- Investigation commissions
- Use of numerous different archives: security forces, municipal, cemeteries, hospitals, land registers etc.
- Produce archives which are important sources