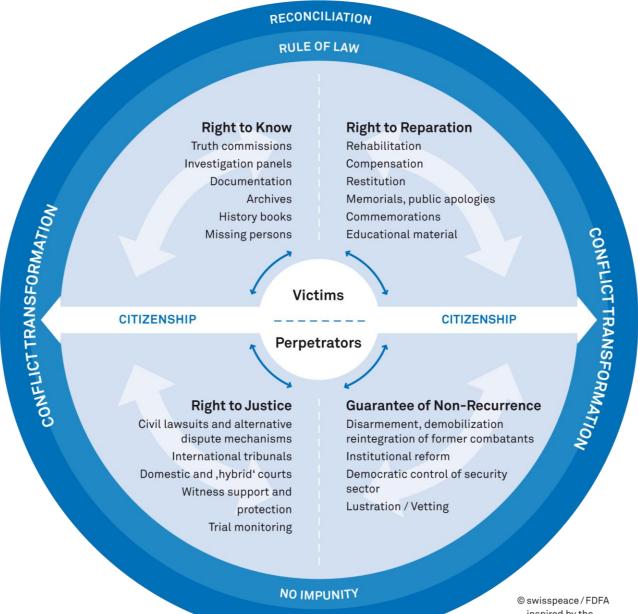

### **Conceptual Framework for Dealing with Past**

PREVENTION

© swisspeace / FDFA inspired by the Joinet / Orentlicher Principles

# Right to Know

- Right of the victims/society to know what happened
- State obligation to preserve the memory of what happened
- Avoid manipulation
- Avoid reoccurrence of same violations

# Right to Know

- Missing person commissions
- Truth commissions
- Investigation commissions
- Use of numerous different archives: security forces, municipal, cemeteries, hospitals, land registers etc.
- Produce archives which are important sources