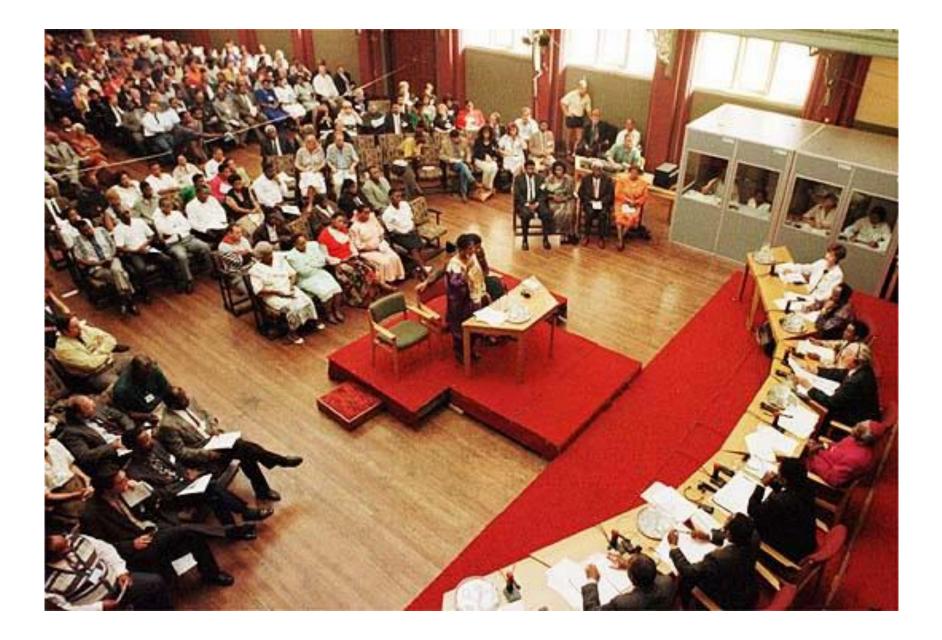

# The Role of Archives in Dealing with the

Past

# <u>Accounts of the Conflict</u> <u>Seminar Series</u>

Tuesday 14 January 2014

Elisabeth Baumgartner, swisspeace



### **Conceptual Framework for Dealing with Past**



PREVENTION

© swisspeace / FDFA inspired by the Joinet / Orentlicher Principles

# Right to Know



- Right of the victims/society to know what happened
- State obligation to preserve the memory of what happened
- Avoid manipulation
- Avoid reoccurrence of same violations





# Right to Know

- Missing person commissions
- Truth commissions
- Investigation commissions
- Use of numerous different archives: security forces, municipal, cemeteries, hospitals, land registers etc.
- Produce archives which are important sources



### **Right to Know**

L.SADS305 The second secon the notice the local state of the last to Lo parts. . . ne La parte des traines de la la la train des l'internet des la la companya de la la companya de traine de dat la companya de la companya de traine de dat la companya de la companya de parte des dat la companya de la companya de parte des dat la companya de la companya de traine de dat la companya de la companya de traine de de traine de la companya de traine d setural halories as lot "complex on has als" history dealer In technology i